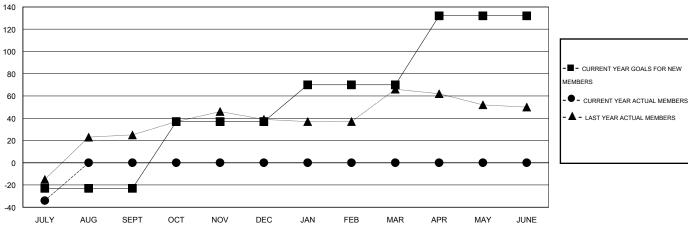

## **LOCATION CALIFORNIA**

GMT CA 1

| Clubs                 |                  |           |                  |                  | Members               |                    |                                     |                    |                  |
|-----------------------|------------------|-----------|------------------|------------------|-----------------------|--------------------|-------------------------------------|--------------------|------------------|
| RESULTS FOR 2016-2017 |                  |           |                  |                  | RESULTS FOR 2016-2017 |                    |                                     |                    |                  |
| QUARTER               | NEW CLUB<br>GOAL | NEW CLUBS | DROPPED<br>CLUBS | NET<br>GAIN/LOSS | QUARTER               | NEW MEMBER<br>GOAL | CHARTER AND<br>NEW MEMBERS<br>ADDED | DROPPED<br>MEMBERS | NET<br>GAIN/LOSS |
| JULY/AUG/SEPT         | 0                | 0         | 0                | 0                | JULY/AUG/SEPT         | -23                | 38                                  | 72                 | -34              |
| OCT/NOV/DEC           | 1                | 0         | 0                | 0                | OCT/NOV/DEC           | 60                 | 0                                   | 0                  | 0                |
| JAN/FEB/MAR           | 0                | 0         | 0                | 0                | JAN/FEB/MAR           | 33                 | 0                                   | 0                  | 0                |
| APR/MAY/JUNE          | 1                | 0         | 0                | 0                | APR/MAY/JUNE          | 62                 | 0                                   | 0                  | 0                |

## GOALS AND ACTUAL MEMBERS CUMULATIVE

| - ■ - CURRENT YEAR GOALS FOR NEW |  |  |  |  |  |  |
|----------------------------------|--|--|--|--|--|--|
| MEMBERS                          |  |  |  |  |  |  |
|                                  |  |  |  |  |  |  |

- LAST YEAR ACTUAL MEMBERS

| DROPPED CLUBS: 0 |    |
|------------------|----|
| DROPPED MEMBERS  |    |
| DECEASED         | 2  |
| CLUB CANCELLED   | 0  |
| OTHER            | 70 |
| TOTAL            | 72 |