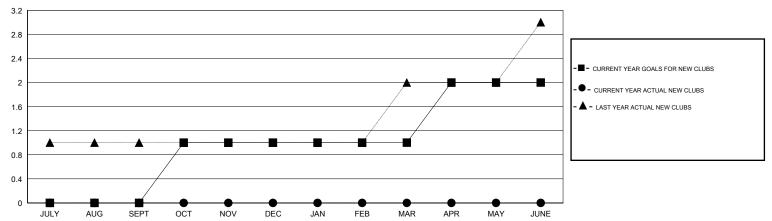

## **LOCATION CALIFORNIA**

GMT CA 1

| Clubs                 |                  |           |                  |                  | Members               |                    |                                     |                    |                  |
|-----------------------|------------------|-----------|------------------|------------------|-----------------------|--------------------|-------------------------------------|--------------------|------------------|
| RESULTS FOR 2016-2017 |                  |           |                  |                  | RESULTS FOR 2016-2017 |                    |                                     |                    |                  |
| QUARTER               | NEW CLUB<br>GOAL | NEW CLUBS | DROPPED<br>CLUBS | NET<br>GAIN/LOSS | QUARTER               | NEW MEMBER<br>GOAL | CHARTER AND<br>NEW MEMBERS<br>ADDED | DROPPED<br>MEMBERS | NET<br>GAIN/LOSS |
| JULY/AUG/SEPT         | 0                | 0         | 0                | 0                | JULY/AUG/SEPT         | -23                | 38                                  | 72                 | -34              |
| OCT/NOV/DEC           | 1                | 0         | 0                | 0                | OCT/NOV/DEC           | 60                 | 0                                   | 0                  | 0                |
| JAN/FEB/MAR           | 0                | 0         | 0                | 0                | JAN/FEB/MAR           | 33                 | 0                                   | 0                  | 0                |
| APR/MAY/JUNE          | 1                | 0         | 0                | 0                | APR/MAY/JUNE          | 62                 | 0                                   | 0                  | 0                |

## GOALS AND ACTUAL NEW CLUBS CUMULATIVE